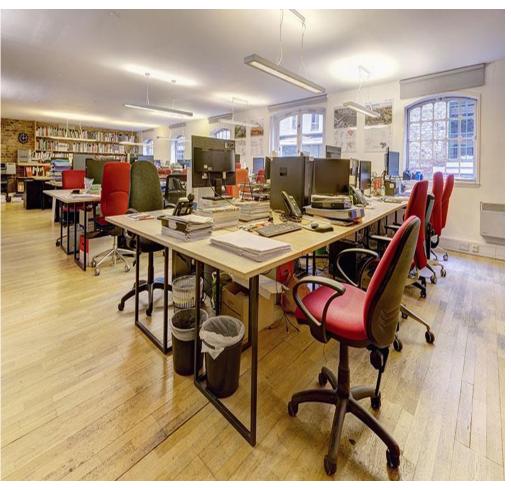

# Description

Forming part of a mixed use development, the office is accessed via a secure gated entrance and located on the second floor.

The office is predominantly open plan to include a separate meeting room, kitchen and toilet & shower facilities.

## Office Specifications

- Wood flooring.
- Air-conditioning
- Exposed brickwork
- Category 5 cabling
- Suspended lighting
- Alarm
- Electric Heaters
- Kitchen
- ❖ W.C / shower facilities
- Private office
- On-site concierge