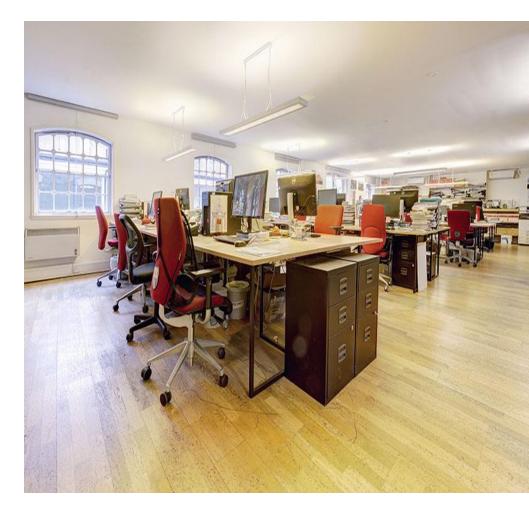

# Description

Forming part of a mixed use development, the office is accessed via a secure gated entrance and located on the second floor.

The office is predominantly open plan to include a separate meeting room, kitchen and toilet & shower facilities.

## Office Specifications

- Wood flooring.
- Air-conditioning
- Exposed brickwork
- Category 5 cabling
- Suspended lighting
- Alarm
- Electric Heaters
- Kitchen
- ❖ W.C / shower facilities
- Private office
- On-site concierge