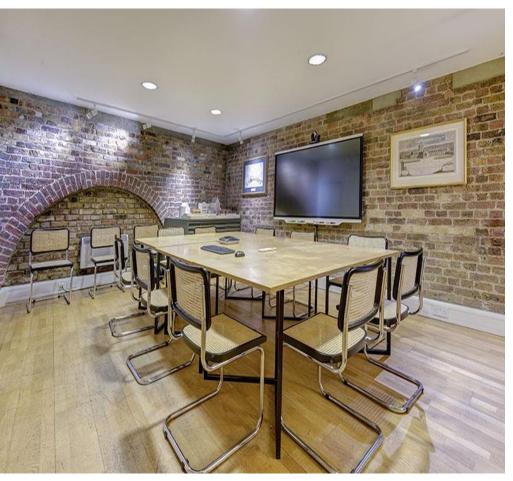

# Description

Forming part of a mixed use development, the office is accessed via a secure gated entrance and located on the second floor.

The office is predominantly open plan to include a separate meeting room, kitchen and toilet & shower facilities.

## Office Specifications

- Wood flooring.
- Air-conditioning
- Exposed brickwork
- Category 5 cabling
- Suspended lighting
- Alarm
- Electric Heaters
- Kitchen
- ❖ W.C / shower facilities
- Private office
- On-site concierge