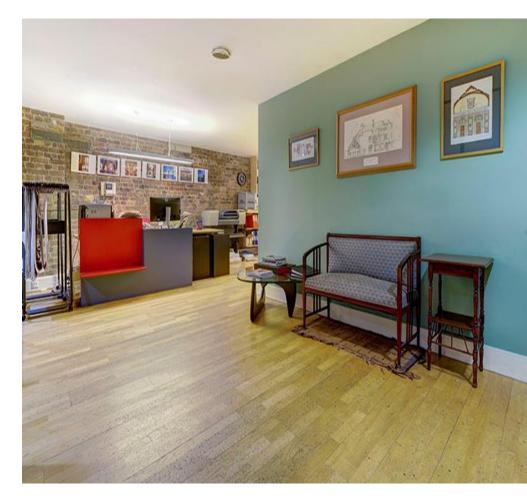

# Description

Forming part of a mixed use development, the office is accessed via a secure gated entrance and located on the second floor.

The office is predominantly open plan to include a separate meeting room, kitchen and toilet & shower facilities.

## Office Specifications

- Wood flooring.
- Air-conditioning
- Exposed brickwork
- Category 5 cabling
- Suspended lighting
- Alarm
- Electric Heaters
- Kitchen
- ❖ W.C / shower facilities
- Private office
- On-site concierge