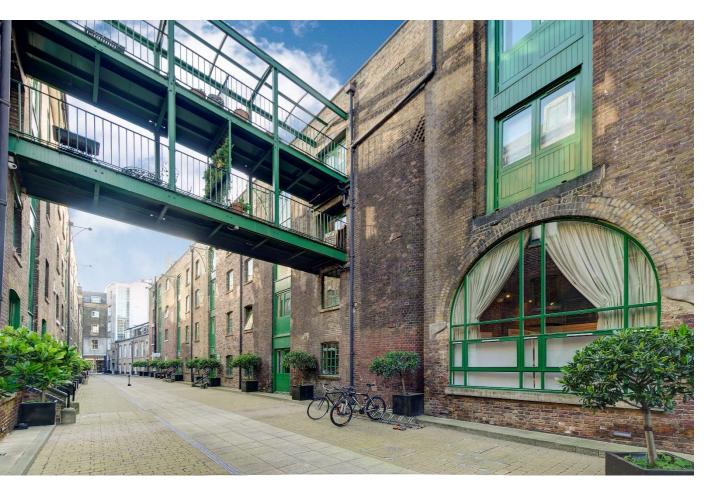

# CHARACTER OFFICE TO LET IN CENTRAL SE1

MODERN MEDIA DESIGN
OFFICE

2,290 SQ FT (212.7 SQM)

LOCATED WITHIN A
GATED MEWS OFF
BOROUGH HIGH STREET
LONDON BRIDGE SE1

SECOND FLOOR OFFICE
5 MAIDSTONE BUILDING MEWS
LONDON, SE1 1GN

## Location

The property is located at the northern end of Borough High Street providing a host of amenities with Borough Market and other tourist attractions close by.

London Bridge mainline and underground station is approximately 2 minutes walk with Borough station (northern line) approximately 5 minutes away.

# Description

Forming part of a mixed use development, the office is accessed via a secure gated entrance and located on the second floor.

The office is predominantly open plan to include a separate meeting room, kitchen and toilet & shower facilities.